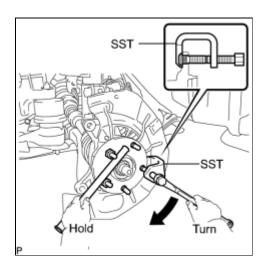

## **REPLACEMENT**

- 1. REMOVE FRONT WHEEL
- 2. SEPARATE FRONT DISC BRAKE CALIPER ASSEMBLY
- 3. REMOVE FRONT DISC
- 4. REMOVE FRONT AXLE HUB BOLT

(a) Temporarily install the 2 nuts and washers to the front axle hub bolt as shown in the illustration.

(b) Using SST and a brass bar or a similar tool to hold the front axle, remove the front axle hub bolt.

SST: 09628-10011