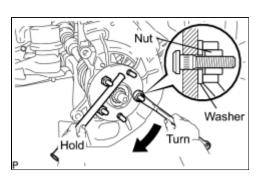

## 5. INSTALL FRONT AXLE HUB BOLT

- (a) Install a washer and nut to a new front axle hub bolt as shown in the illustration.
- (b) Using a brass bar or a similar tool to hold the front axle, install the hub bolt by torquing the nut.
- 6. INSTALL FRONT DISC
- 7. INSTALL FRONT DISC BRAKE CALIPER ASSEMBLY