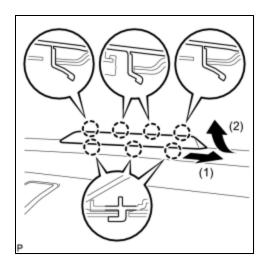

## 1. REMOVE CENTER STOP LIGHT SET

(a) Disengage the 7 claws and disconnect the center stop light set as shown in the illustration.

(b) Disconnect the connector and remove the center stop light set.