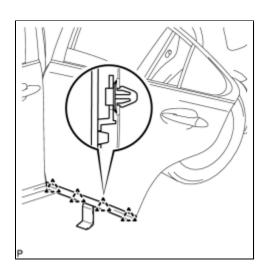

## 2. REMOVE REAR DOOR LOWER OUTSIDE MOULDING

(a) Using a moulding remover, disengage the 4 clips.

(b) Peel off the double-sided tape and remove the rear door lower outside moulding.