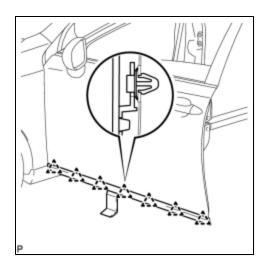

## 1. REMOVE FRONT DOOR LOWER OUTSIDE MOULDING

(a) Using a moulding remover, disengage the 7 clips.

(b) Peel off the double-sided tape and remove the front door lower outside moulding.