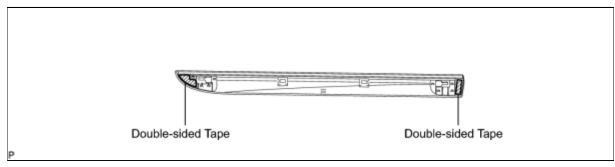

## 2. REMOVE REAR DOOR LOWER OUTSIDE MOULDING

(a) Using a moulding remover, disengage the 4 clips.

(b) Peel off the double-sided tape and remove the rear door lower outside moulding.