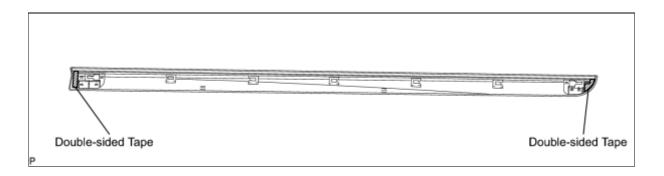

## 1. REMOVE FRONT DOOR LOWER OUTSIDE MOULDING

(a) Using a moulding remover, disengage the 7 clips.

(b) Peel off the double-sided tape and remove the front door lower outside moulding.