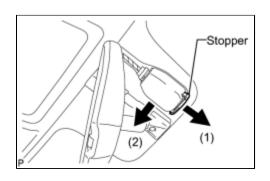

#### **HINT:**

This step should be performed only when the rain sensor tape needs to be replaced.

(a) Release the stopper by pulling the stopper down and disconnect the rain sensor as shown in the illustration.

(b) Disconnect the connector and remove the rain sensor.