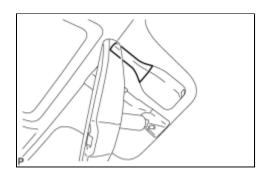

| Last Modified: 7-13-2007                                   |                       | 1.6 A                   |
|------------------------------------------------------------|-----------------------|-------------------------|
| Service Category: Vehicle Exterior                         | Section: Wiper/Washer |                         |
| Model Year: 2008                                           | Model: ES350          | Doc ID: RM00000263Y008X |
| Title: WIPER AND WASHER: RAIN SENSOR: REMOVAL (2008 ES350) |                       |                         |

# **REMOVAL**

## 1. REMOVE RAIN SENSOR COVER



(a) Remove the rain sensor cover.

## 2. REMOVE RAIN SENSOR

#### **HINT:**

This step should be performed only when the rain sensor tape needs to be replaced.



(a) Release the stopper by pulling the stopper down and disconnect the rain sensor as shown in the illustration.



(b) Disconnect the connector and remove the rain sensor.

## 3. REMOVE RAIN SENSOR TAPE

This step should be performed only when the rain sensor tape needs to be replaced.

(a) Remove the rain sensor tape.

## **NOTICE:**

The rain sensor tape can be reused, however, replace it with a new one if it is dirty or damaged.