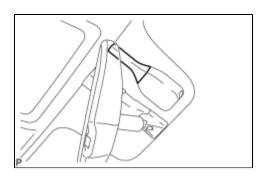

installing the rain sensor.
- Do not touch the sensor tape surface or the glass surface directly with your fingers.
- Clean up dirt on the glass with a cloth, etc.

| AREA | MEASUREMENT         |  |
|------|---------------------|--|
| А    | 7.3 mm (0.287 in.)  |  |
| В    | 13.5 mm (0.531 in.) |  |

### 2. INSTALL RAIN SENSOR



(a) Connect the connector.



(b) Gradually attach the rain sensor to the glass surface to prevent air bubbles from forming between them.

(c) Push in the stopper.

# NOTICE:

- Do not touch the sensor tape surface or the glass surface directly with your fingers.
- Clean up dirt on the glass with a cloth, etc.
- After installing the rain sensor, there should be no air bubbles between the windshield glass and the rain sensor tape.

# 3. INSTALL RAIN SENSOR COVER



(a) Install the rain sensor cover.