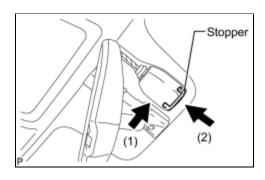

### 2. INSTALL RAIN SENSOR

(a) Connect the connector.

(b) Gradually attach the rain sensor to the glass surface to prevent air bubbles from forming between them.

(c) Push in the stopper.

# NOTICE:

- Do not touch the sensor tape surface or the glass surface directly with your fingers.
- Clean up dirt on the glass with a cloth, etc.
- After installing the rain sensor, there should be no air bubbles between the windshield glass and the rain sensor tape.