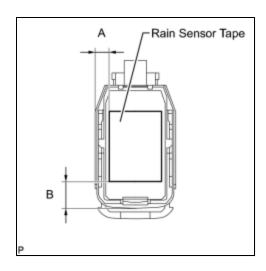

### 1. INSTALL RAIN SENSOR TAPE

### HINT:

This step should be performed only when the rain sensor tape needs to be replaced.

(a) Remove the releasing sheet (yellow side) from new rain sensor tape and apply the tape to the position indicated in the illustration (the sensor part of the rain sensor) while pushing out air bubbles with your fingers.

| AREA | MEASUREMENT         |  |
|------|---------------------|--|
| А    | 7.3 mm (0.287 in.)  |  |
| В    | 13.5 mm (0.531 in.) |  |