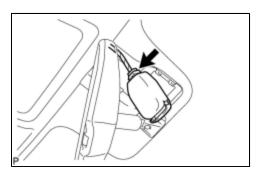

### 2. INSTALL RAIN SENSOR

(a) Connect the connector.

(b) Gradually attach the rain sensor to the glass surface to prevent air bubbles from forming between them.

(c) Push in the stopper.

# NOTICE:

- Do not touch the sensor tape surface or the glass surface directly with your fingers.
- Clean up dirt on the glass with a cloth, etc.
- After installing the rain sensor, there should be no air bubbles between the windshield glass and the rain sensor tape.