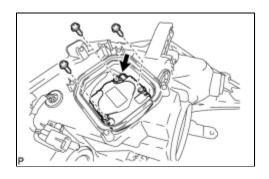

### 3. INSTALL HEADLIGHT GASKET (for HID Headlight)

(a) Install a new headlight gasket.

#### **NOTICE:**

After the headlight gasket is removed, be sure to replace it with a new one. Failure to do this may cause water ingress.

4. INSTALL LIGHT CONTROL ECU SUB-ASSEMBLY (for HID Headlight)

(a) Connect the connector.

(b) Install the headlight control ECU sub-assembly with the 4 screws.