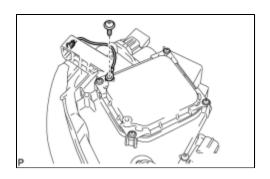

#### **NOTICE:**

After the headlight gasket is removed, be sure to replace it with a new one. Failure to do this may cause water ingress.

4. INSTALL LIGHT CONTROL ECU SUB-ASSEMBLY (for HID Headlight)

(a) Connect the connector.

(b) Install the headlight control ECU sub-assembly with the 4 screws.