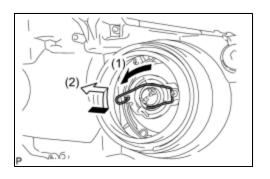

# 10. INSTALL DISCHARGE HEADLIGHT BULB (for HID Headlight)

(a) Lock the set spring to install the discharge headlight bulb as shown in the illustration.

(b) Turn the socket of the light control ECU sub-assembly in the direction indicated by the arrow to connect the socket.

# 11. INSTALL HEADLIGHT SOCKET COVER (for HID Headlight)

(a) Install the headlight socket cover as shown in the illustration.