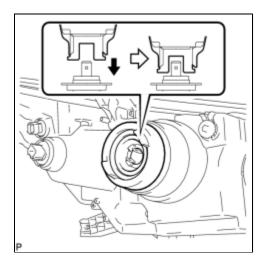

# 7. INSTALL HEADLIGHT LEVELING MOTOR (for HID Headlight)

(a) Engage the tip of the headlight leveling motor with the reflector.

(b) Turn the headlight leveling motor to install it.