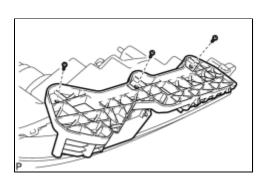

### 15. INSTALL FRONT BUMPER SIDE SUPPORT

(a) Install the front bumper side support with the 3 screws.