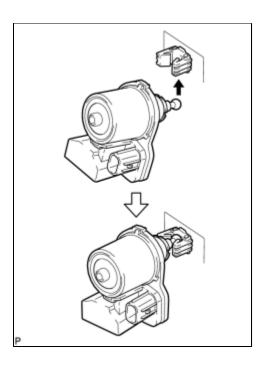

# 2. INSTALL HEADLIGHT SWIVEL MOTOR (for HID Headlight)

(a) Install the headlight swivel motor with the 3 screws.

(b) Connect the connector.