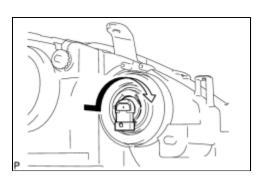

# 12. INSTALL NO. 1 HEADLIGHT BULB (for Halogen Headlight)

(a) Lock the set spring to install the No. 1 headlight bulb as shown in the illustration.