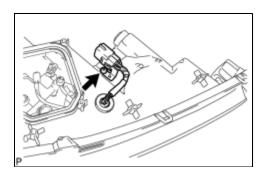

# 1. INSTALL HEADLIGHT CORD (for HID Headlight)

(a) Install the headlight cord with the screw.

# 2. INSTALL HEADLIGHT SWIVEL MOTOR (for HID Headlight)

(a) Install the headlight swivel motor with the 3 screws.

(b) Connect the connector.