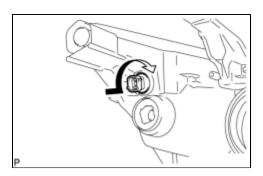

# 10. INSTALL DISCHARGE HEADLIGHT BULB (for HID Headlight)

(a) Lock the set spring to install the discharge headlight bulb as shown in the illustration.

(b) Turn the socket of the light control ECU sub-assembly in the direction indicated by the arrow to connect the socket.