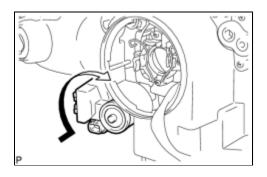

# 7. INSTALL HEADLIGHT LEVELING MOTOR (for HID Headlight)

(a) Engage the tip of the headlight leveling motor with the reflector.

(b) Turn the headlight leveling motor to install it.