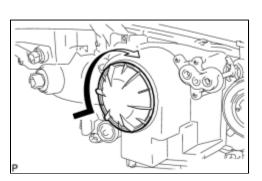

# 11. INSTALL HEADLIGHT SOCKET COVER (for HID Headlight)

(a) Install the headlight socket cover as shown in the illustration.