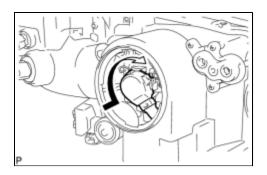

# 10. INSTALL DISCHARGE HEADLIGHT BULB (for HID Headlight)

(a) Lock the set spring to install the discharge headlight bulb as shown in the illustration.

(b) Turn the socket of the light control ECU sub-assembly in the direction indicated by the arrow to connect the socket.