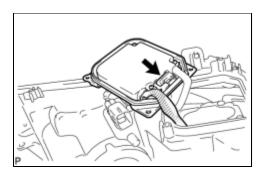

#### **NOTICE:**

After the headlight gasket is removed, be sure to replace it with a new one. Failure to do this may cause water ingress.

4. INSTALL LIGHT CONTROL ECU SUB-ASSEMBLY (for HID Headlight)

(a) Connect the connector.

(b) Install the headlight control ECU sub-assembly with the 4 screws.