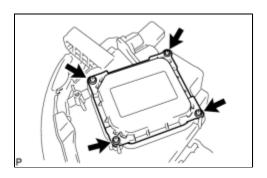

| Model: ES350            | Doc ID: RM000002CSM002X |
| Title: LIGHTING: HEADLIGHT ASSEMBLY: REASSEMBLY (2008 ES350) |                         |                         |

# **REASSEMBLY**

# 1. INSTALL HEADLIGHT CORD (for HID Headlight)



(a) Install the headlight cord with the screw.

# 2. INSTALL HEADLIGHT SWIVEL MOTOR (for HID Headlight)



(a) Install the headlight swivel motor with the 3 screws.

(b) Connect the connector.

### 3. INSTALL HEADLIGHT GASKET (for HID Headlight)

(a) Install a new headlight gasket.

#### **NOTICE:**

After the headlight gasket is removed, be sure to replace it with a new one. Failure to do this may cause water ingress.

4. INSTALL LIGHT CONTROL ECU SUB-ASSEMBLY (for HID Headlight)

(a) Connect the connector.





(b) Install the headlight control ECU sub-assembly with the 4 screws.

# 5. INSTALL HEADLIGHT PROTECTOR (for HID Headlight)



(a) Install the headlight protector with the screw.

# 6. INSTALL HEADLIGHT LEVELING MOTOR BASE PACKING (for HID Headlight)

(a) Install a new headlight leveling motor base packing.

#### NOTICE:

After the headlight leveling motor base packing is removed, be sure to replace it with a new one. Failure to do this may cause water ingress.

# 7. INSTALL HEADLIGHT LEVELING MOTOR (for HID Headlight)



(a) Engage the tip of the headlight leveling motor with the reflector.



(b) Turn the headlight leveling motor to install it.

## 8. INSTALL CLEARANCE LIGHT BULB

(a) Install the clearance light bulb to the clearance light socket.



(b) Turn the clearance light bulb a