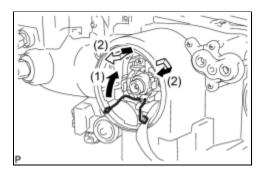

#### **NOTICE:**

After the headlight gasket is removed, be sure to replace it with a new one. Failure to do this may cause water ingress.

4. INSTALL LIGHT CONTROL ECU SUB-ASSEMBLY (for HID Headlight)

(a) Connect the connector.

(b) Install the headlight control ECU sub-assembly with the 4 screws.