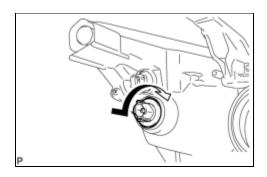

# 7. INSTALL HEADLIGHT LEVELING MOTOR (for HID Headlight)

(a) Engage the tip of the headlight leveling motor with the reflector.

(b) Turn the headlight leveling motor to install it.