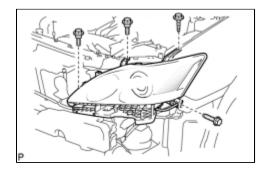

## **REMOVAL**

- 1. DISCONNECT CABLE FROM NEGATIVE BATTERY TERMINAL (for HID Headlight)
- 2. REMOVE COOL AIR INTAKE DUCT SEAL
- 3. REMOVE FRONT BUMPER ASSEMBLY
- 4. REMOVE HOOD HINGE COVER
- 5. REMOVE ENGINE ROOM SIDE COVER
- 6. REMOVE HOOD TO FRONT FENDER SEAL
- 7. REMOVE HEADLIGHT ASSEMBLY

(a) Remove the 3 bolts and screw.

(b) Disconnect the connectors and remove the headlight assembly.