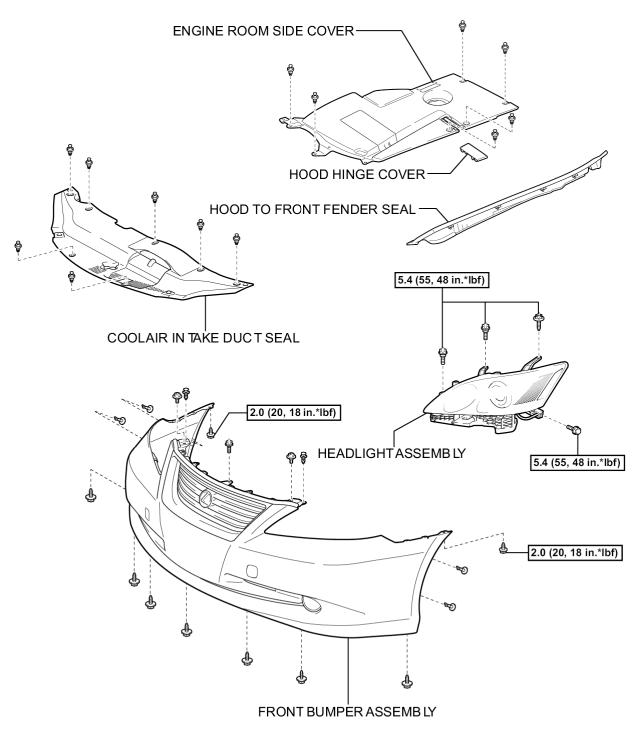

| Last Modified: 7-13-2007                                     |                     | 1.6 K                   |  |
|--------------------------------------------------------------|---------------------|-------------------------|--|
| Service Category: Vehicle Exterior                           | Section: Lighting ( | Section: Lighting (ext) |  |
| Model Year: 2008                                             | Model: ES350        | Doc ID: RM000002CSJ002X |  |
| Title: LIGHTING: HEADLIGHT ASSEMBLY: COMPONENTS (2008 ES350) |                     |                         |  |

# **COMPONENTS**

## **ILLUSTRATION**



N\*m (kgf\*cm, ft.\*lbf) : Specified torque

Ρ

## **ILLUSTRATION**

### for Halogen Headlight:



#### Ρ

### **ILLUSTRATION**

#### for HID Headlight:



Non-reusable part