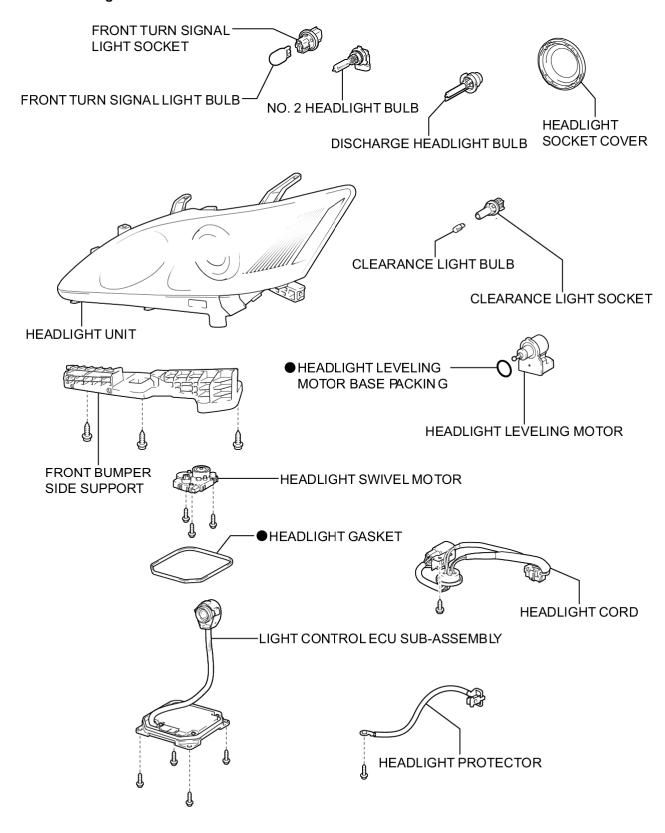

| Last Modified: 7-13-2007                                     |                     | 1.6 K                   |  |
|--------------------------------------------------------------|---------------------|-------------------------|--|
| Service Category: Vehicle Exterior                           | Section: Lighting ( | Section: Lighting (ext) |  |
| Model Year: 2008                                             | Model: ES350        | Doc ID: RM000002CSJ002X |  |
| Title: LIGHTING: HEADLIGHT ASSEMBLY: COMPONENTS (2008 ES350) |                     |                         |  |

# **COMPONENTS**

## **ILLUSTRATION**



N\*m (kgf\*cm, ft.\*lbf) : Specified torque

Ρ

## **ILLUSTRATION**

### for Halogen Headlight:



#### Ρ

### **ILLUSTRATION**

#### for HID Headlight:



Non-reusable part