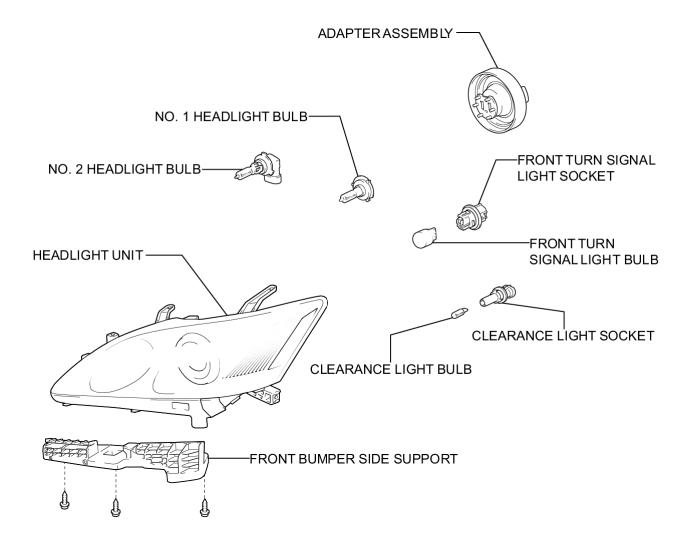

| Last Modified: 7-13-2007                                     |                     | 1.6 K                   |  |
|--------------------------------------------------------------|---------------------|-------------------------|--|
| Service Category: Vehicle Exterior                           | Section: Lighting ( | Section: Lighting (ext) |  |
| Model Year: 2008                                             | Model: ES350        | Doc ID: RM000002CSJ002X |  |
| Title: LIGHTING: HEADLIGHT ASSEMBLY: COMPONENTS (2008 ES350) |                     |                         |  |

# **COMPONENTS**

## **ILLUSTRATION**



N\*m (kgf\*cm, ft.\*lbf) : Specified torque

Ρ

## **ILLUSTRATION**

### for Halogen Headlight:



#### Ρ

### **ILLUSTRATION**

#### for HID Headlight:



Non-reusable part