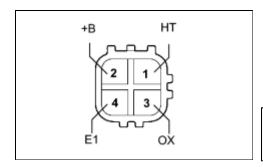

## 1. INSPECT HEATED OXYGEN SENSOR

(a) Measure the resistance between terminals 1 (HT) and 2 (+B). Standard resistance:

| CONDITION   | SPECIFIED CONDITION |  |
|-------------|---------------------|--|
| 20°C (68°F) | 11 to 16 Ω          |  |

If the result is not as specified, replace the sensor.