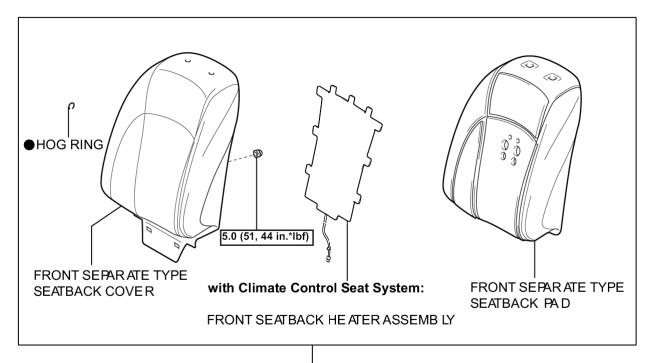

# **ILLUSTRATION**

#### FRONT SEPAR ATE TYPE SE ATBACK COVER WITH PAD

Non-reusable part

N\*m (kgf\*cm, ft.\*lbf) : Specified torque