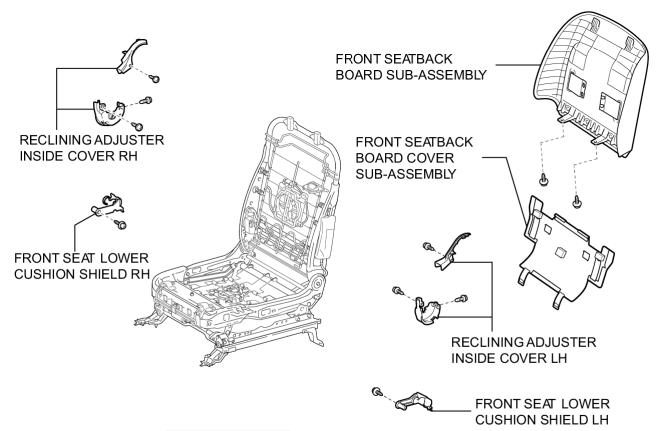

# **ILLUSTRATION**

FRONT SEPAR ATE TYPE SE AT CUSHION COVER WITH PAD

w/ Occupant Classification ECU, **Occupant Classification Sensor:** 

Non-reusable part N\*m (kgf\*cm, ft.\*lbf) : Specified torque