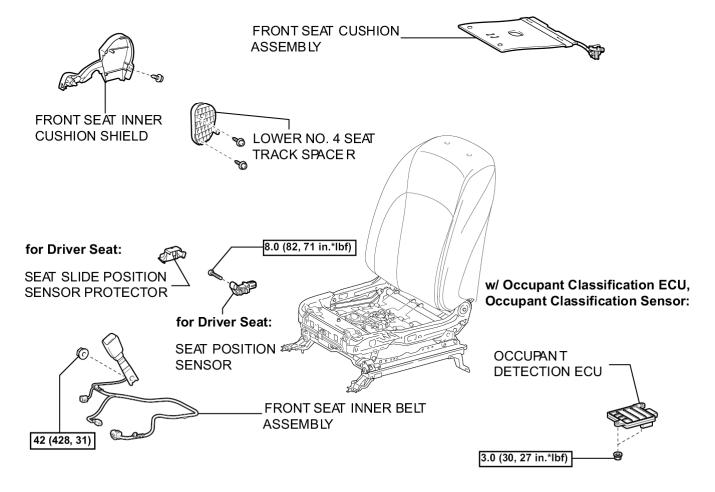

## **COMPONENTS**

## **ILLUSTRATION**

N\*m (kgf\*cm, ft.\*lbf) : Specified torque