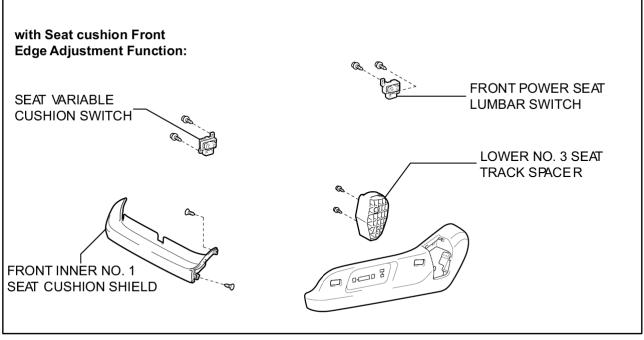

| Last Modified: 7-13-2007                                  |               | 1.7 K                   |
|-----------------------------------------------------------|---------------|-------------------------|
| Service Category: Vehicle Interior                        | Section: Seat |                         |
| Model Year: 2008                                          | Model: ES350  | Doc ID: RM0000010GZ003X |
| Title: SEAT: FRONT SEAT ASSEMBLY: COMPONENTS (2008 ES350) |               |                         |

## **COMPONENTS**

## **ILLUSTRATION**



N\*m (kgf\*cm, ft.\*lbf) : Specified torque

# **ILLUSTRATION**







FRONT SEPAR ATE TYPE SE AT CUSHION COVER WITH PAD

w/ Occupant Classification ECU, **Occupant Classification Sensor:** 



Non-reusable part N\*m (kgf\*cm, ft.\*lbf) : Specified torque

# **ILLUSTRATION**





#### FRONT SEPAR ATE TYPE SE ATBACK COVER WITH PAD



Non-reusable part

N\*m (kgf\*cm, ft.\*lbf) : Specified torque