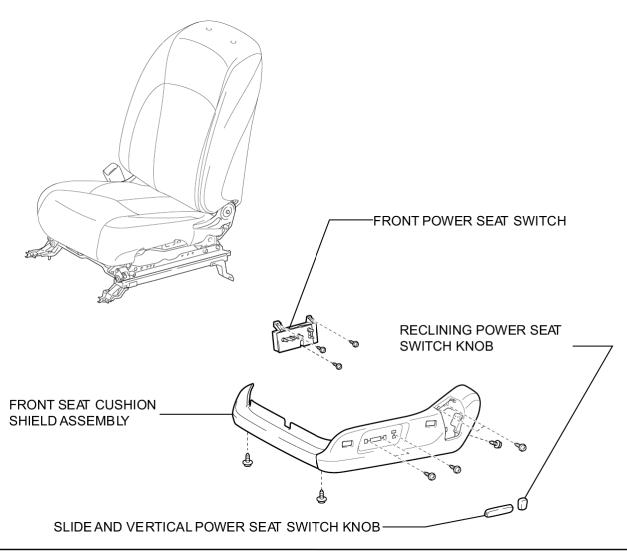

| Last Modified: 7-13-2007                                  |               | 1.7 K                   |
|-----------------------------------------------------------|---------------|-------------------------|
| Service Category: Vehicle Interior                        | Section: Seat |                         |
| Model Year: 2008                                          | Model: ES350  | Doc ID: RM0000010GZ003X |
| Title: SEAT: FRONT SEAT ASSEMBLY: COMPONENTS (2008 ES350) |               |                         |

## **COMPONENTS**

## **ILLUSTRATION**



N\*m (kgf\*cm, ft.\*lbf) : Specified torque

# **ILLUSTRATION**







FRONT SEPAR ATE TYPE SE AT CUSHION COVER WITH PAD

w/ Occupant Classification ECU, **Occupant Classification Sensor:** 



Non-reusable part N\*m (kgf\*cm, ft.\*lbf) : Specified torque

# **ILLUSTRATION**





#### FRONT SEPAR ATE TYPE SE ATBACK COVER WITH PAD



Non-reusable part

N\*m (kgf\*cm, ft.\*lbf) : Specified torque