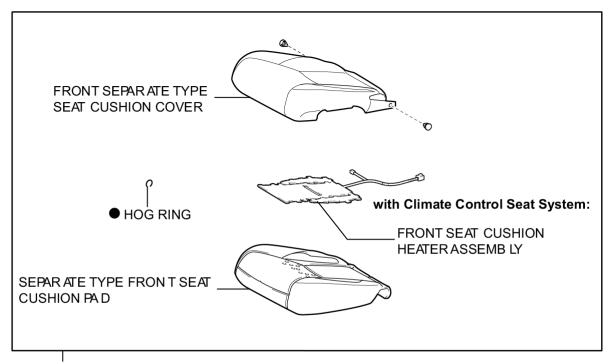

## **COMPONENTS**

# **ILLUSTRATION**

FRONT SEPAR ATE TYPE SE AT CUSHION COVER WITH PAD

w/ Occupant Classification ECU, **Occupant Classification Sensor:** 

Non-reusable part N\*m (kgf\*cm, ft.\*lbf) : Specified torque