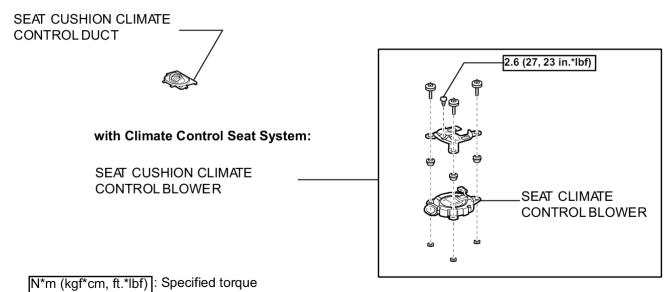

|---------------|-------------------------|
| Service Category: Vehicle Interior                        | Section: Seat |                         |
| Model Year: 2008                                          | Model: ES350  | Doc ID: RM0000010GZ003X |
| Title: SEAT: FRONT SEAT ASSEMBLY: COMPONENTS (2008 ES350) |               |                         |

## **COMPONENTS**

## **ILLUSTRATION**



N\*m (kgf\*cm, ft.\*lbf) : Specified torque

# **ILLUSTRATION**







FRONT SEPAR ATE TYPE SE AT CUSHION COVER WITH PAD

w/ Occupant Classification ECU, **Occupant Classification Sensor:** 



Non-reusable part N\*m (kgf\*cm, ft.\*lbf) : Specified torque

# **ILLUSTRATION**





#### FRONT SEPAR ATE TYPE SE ATBACK COVER WITH PAD



Non-reusable part

N\*m (kgf\*cm, ft.\*lbf) : Specified torque