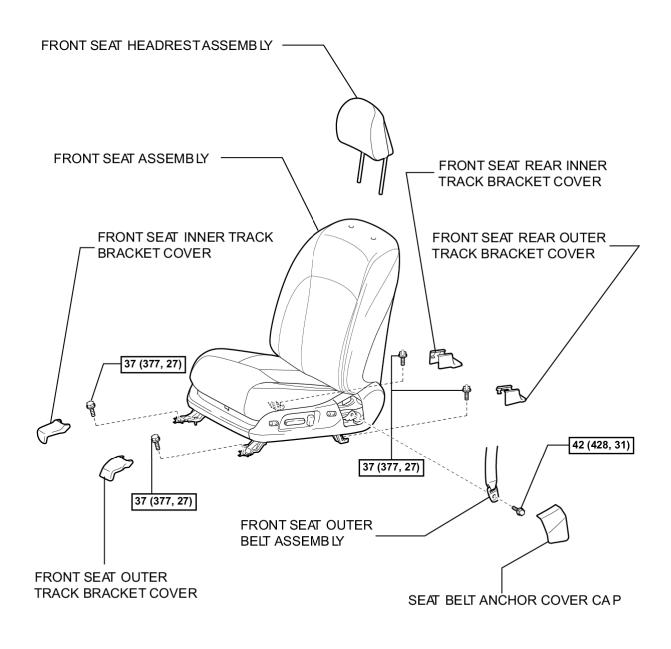

## **COMPONENTS**

## **ILLUSTRATION**

N\*m (kgf\*cm, ft.\*lbf) : Specified torque