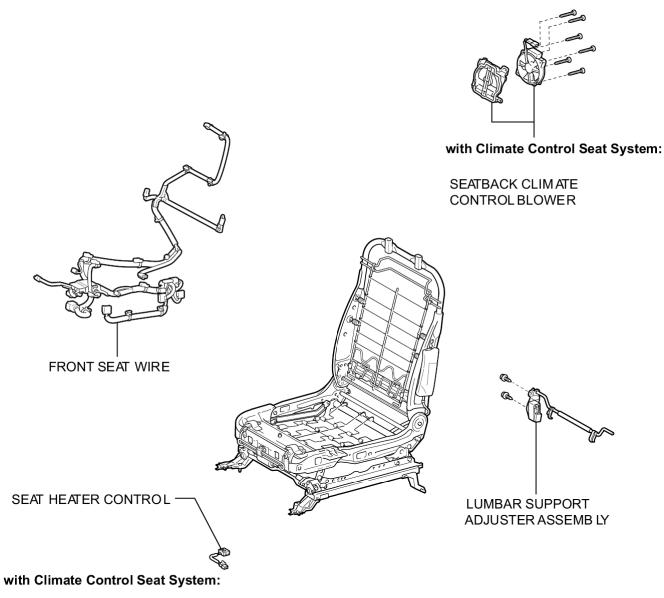

## **COMPONENTS**

## **ILLUSTRATION**

N\*m (kgf\*cm, ft.\*lbf) : Specified torque