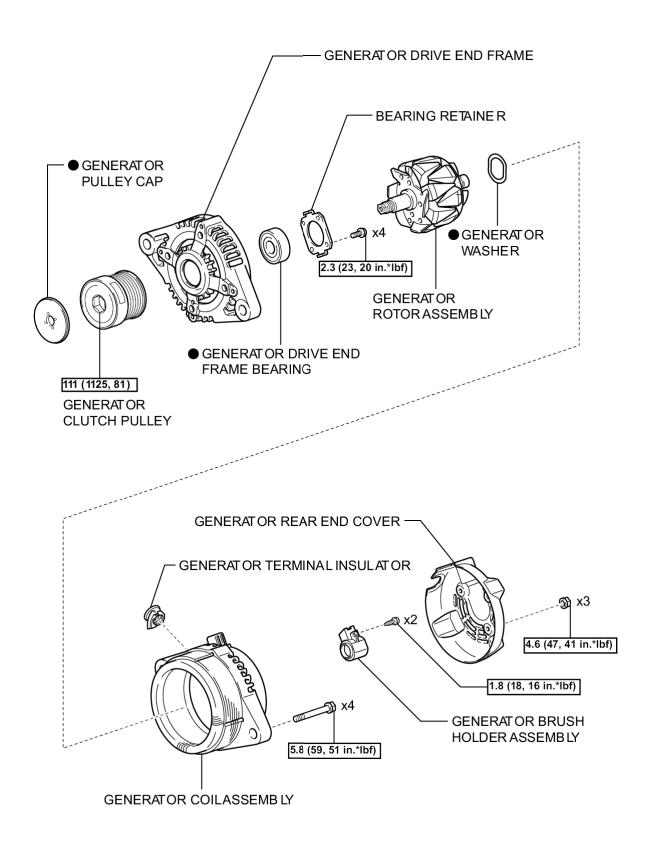

## **COMPONENTS**

## **ILLUSTRATION**

N\*m (kgf\*cm, ft.\*lbf) : Specified torque

Non-reusable part

**(P)** 