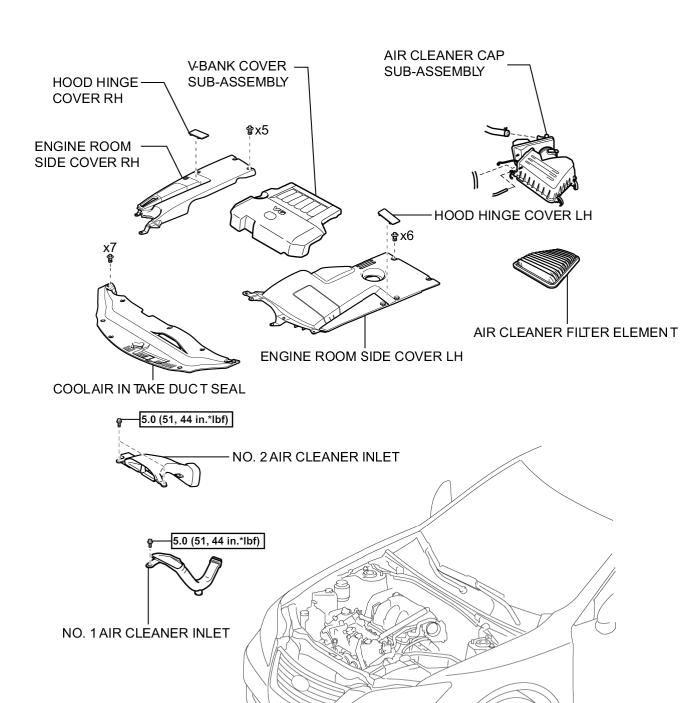

## **COMPONENTS**

## **ILLUSTRATION**

N\*m (kgf\*cm, ft.\*lbf) : Specified torque