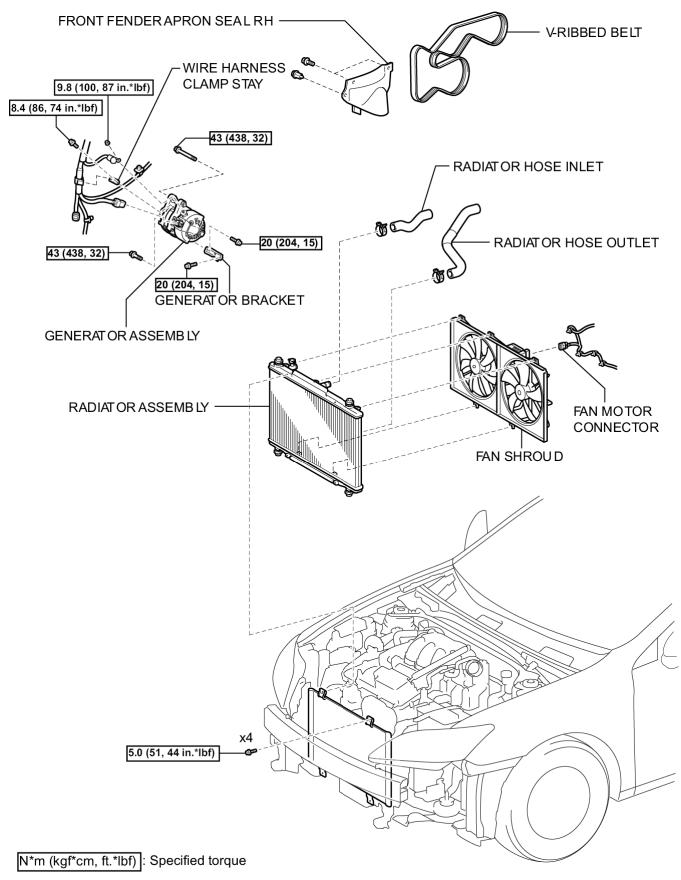

| Last Modified: 7-13-2007                                   |                   | 1.6 K                     |  |
|------------------------------------------------------------|-------------------|---------------------------|--|
| Service Category: Power Source/Network                     | Section: Battery/ | Section: Battery/Charging |  |
| Model Year: 2008                                           | Model: ES350      | Doc ID: RM000002EE2002X   |  |
| Title: 2GR-FE CHARGING: GENERATOR: COMPONENTS (2008 ES350) |                   |                           |  |

## **COMPONENTS**

## **ILLUSTRATION**



N\*m (kgf\*cm, ft.\*lbf) : Specified torque

## **ILLUSTRATION**

Т





## **ILLUSTRATION**



N\*m (kgf\*cm, ft.\*lbf) : Specified torque

Non-reusable part

**(P)**