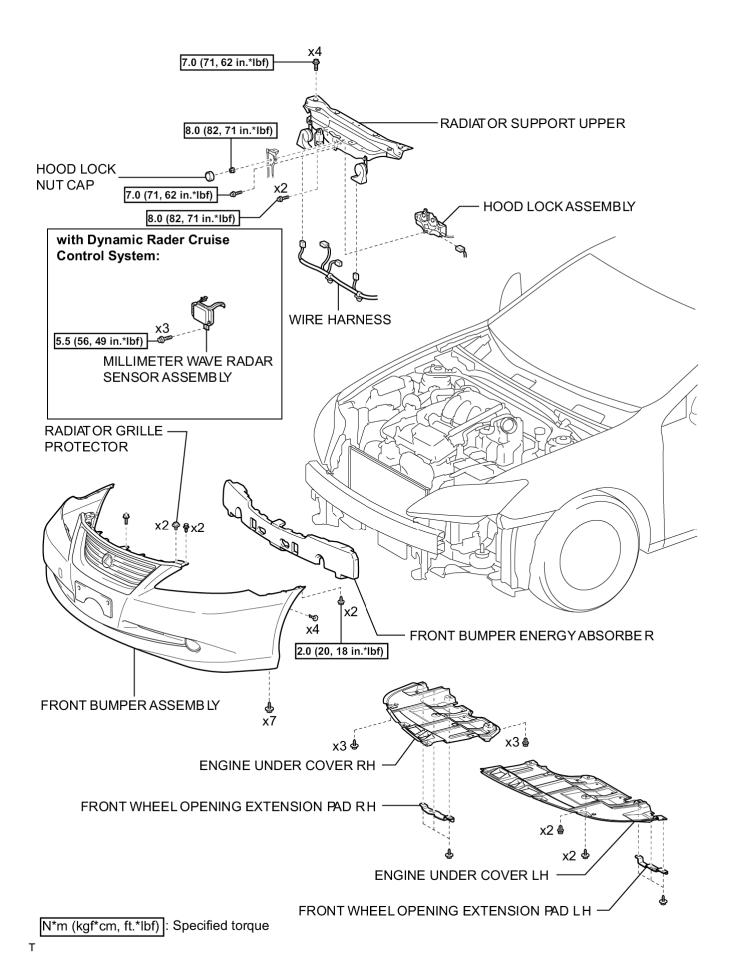

## **COMPONENTS**

## **ILLUSTRATION**

N\*m (kgf\*cm, ft.\*lbf) : Specified torque