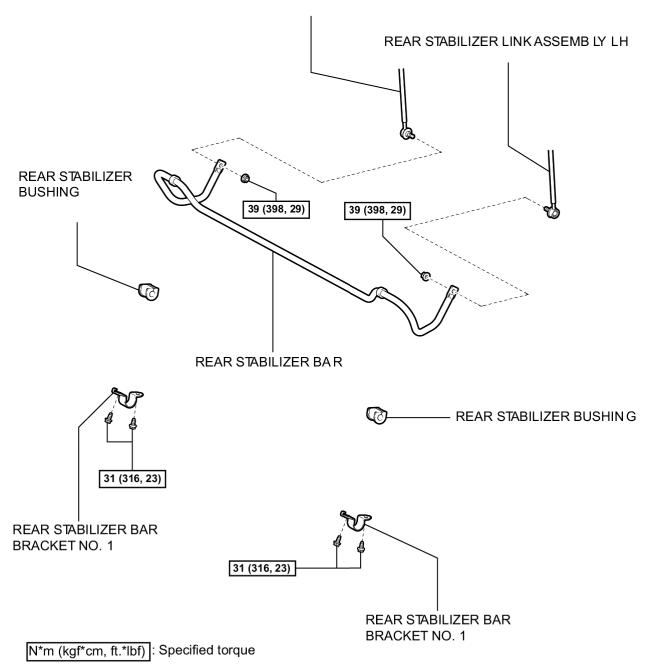

| Last Modified: 7-13-2007                                              |                    | 1.6 K                    |  |
|-----------------------------------------------------------------------|--------------------|--------------------------|--|
| Service Category: Suspension                                          | Section: Rear Susp | Section: Rear Suspension |  |
| Model Year: 2008                                                      | Model: ES350       | Doc ID: RM00000111800MX  |  |
| Title: SUSPENSION: REAR NO. 2 SUSPENSION ARM: COMPONENTS (2008 ES350) |                    |                          |  |

# **COMPONENTS**

# **ILLUSTRATION**



## **ILLUSTRATION**

#### REAR STABILIZER LINK ASSEMBLY RH



### **ILLUSTRATION**

# REAR SUSPENSION MEMBER SUB-ASSEMBLY with HID Headlight System: REAR HEIGHT CONTROL SENSOR SUB-ASSEMBLY RH 5.4 (55, 48 in.\*lbf) 56 (571, 41 ) 38 (388, 28 ) 55 (561, 41 ) **REAR SUSPENSION MEMBER** REAR NO. 2 SUSPENSION ARM RH LOWER STOPPER 100 (1,020, 74 ) 100 (1,020, 74 ) REAR NO. 2 SUSPENSION ARM LH 56 (571, 41) 100 (1,020, 74 ) REAR NO. 1 SUSPENSION 100 (1,020, 74 ) ARM ASSEMB LY 113 (1,152, 83) REAR STRUT ROD -

N\*m (kgf\*cm, ft.\*lbf) : Specified torque