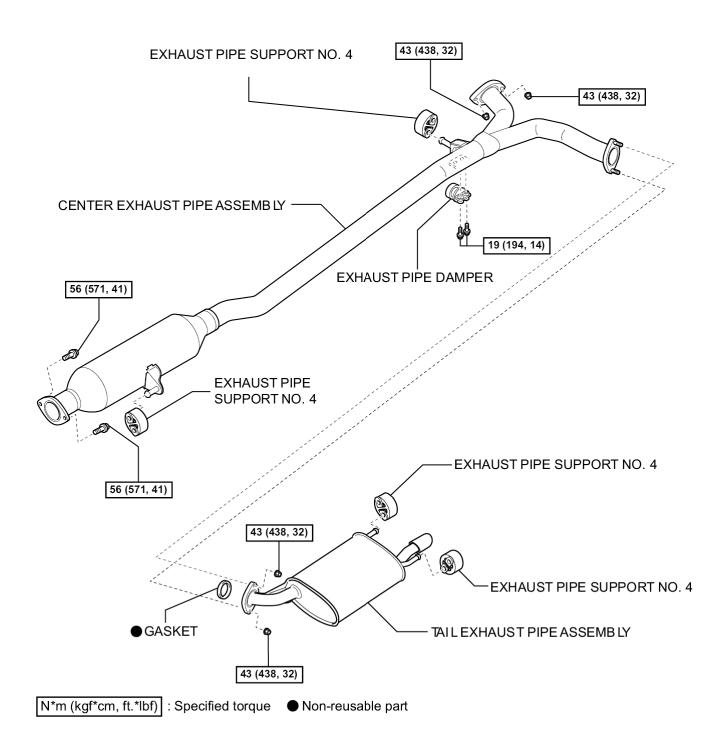

| Last Modified: 7-13-2007                                              |                    | 1.6 K                    |  |
|-----------------------------------------------------------------------|--------------------|--------------------------|--|
| Service Category: Suspension                                          | Section: Rear Susp | Section: Rear Suspension |  |
| Model Year: 2008                                                      | Model: ES350       | Doc ID: RM00000111800MX  |  |
| Title: SUSPENSION: REAR NO. 2 SUSPENSION ARM: COMPONENTS (2008 ES350) |                    |                          |  |

# **COMPONENTS**

# **ILLUSTRATION**



## **ILLUSTRATION**

#### REAR STABILIZER LINK ASSEMBLY RH



### **ILLUSTRATION**

# REAR SUSPENSION MEMBER SUB-ASSEMBLY with HID Headlight System: REAR HEIGHT CONTROL SENSOR SUB-ASSEMBLY RH 5.4 (55, 48 in.\*lbf) 56 (571, 41 ) 38 (388, 28 ) 55 (561, 41 ) **REAR SUSPENSION MEMBER** REAR NO. 2 SUSPENSION ARM RH LOWER STOPPER 100 (1,020, 74 ) 100 (1,020, 74 ) REAR NO. 2 SUSPENSION ARM LH 56 (571, 41) 100 (1,020, 74 ) REAR NO. 1 SUSPENSION 100 (1,020, 74 ) ARM ASSEMB LY 113 (1,152, 83) REAR STRUT ROD -

N\*m (kgf\*cm, ft.\*lbf) : Specified torque