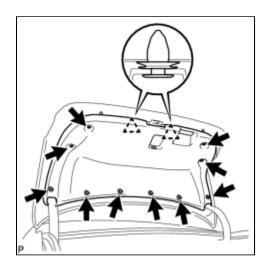

## INSTALLATION

1. INSTALL LUGGAGE COMPARTMENT DOOR OUTSIDE GARNISH SUB-ASSEMBLY (w/o Rear View Monitor System)

(a) Engage the 3 clips and install the luggage compartment door outside garnish sub-assembly.

(b) Install the 3 bolts and 4 nuts.

2. INSTALL LUGGAGE COMPARTMENT DOOR OUTSIDE GARNISH SUB-ASSEMBLY (w/ Rear View Monitor System)

(a) Engage the 3 clips and install the luggage compartment door outside garnish sub-assembly.

(a) Engage the 2 clips and install the luggage compartment door cover.

(b) Install the 10 clips.