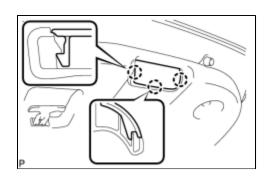

## 8. INSTALL LUGGAGE COMPARTMENT DOOR INSIDE HANDLE

(a) Connect the cable as shown in the illustration, then install the luggage compartment door inside handle.

(a) Engage the 2 claws and install the luggage lock control cable plate.