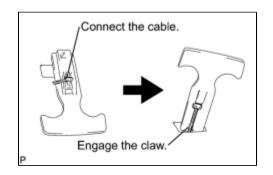

## 8. INSTALL LUGGAGE COMPARTMENT DOOR INSIDE HANDLE

(a) Connect the cable as shown in the illustration, then install the luggage compartment door inside handle.

(a) Engage the 2 claws and install the luggage lock control cable plate.