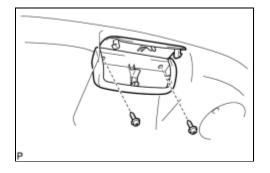

## 10. INSTALL LUGGAGE COMPARTMENT DOOR ASSIST GRIP

(a) Install the luggage compartment door assist grip with the 2 screws.

(b) Engage the 3 claws and close the assist grip cover.

.

Этоуота

3 of 3