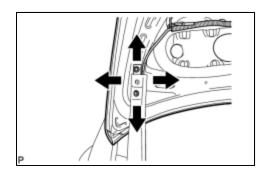

(a) Loosen the door side hinge bolts to adjust the door horizontally and vertically.

- (b) Adjust the striker position by slightly loosening the striker mounting screws and hitting the striker with a plastic hammer.
- (c) Tighten the striker mounting screws after the adjustment.