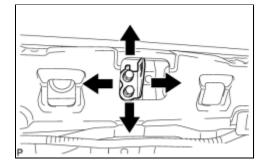

(a) Loosen the door side hinge bolts to adjust the door horizontally and vertically.

- (b) Adjust the striker position by slightly loosening the striker mounting screws and hitting the striker with a plastic hammer.
- (c) Tighten the striker mounting screws after the adjustment.