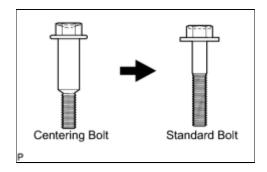

## HINT:

- Centering bolts are used to mount the door hinge to the door. The door cannot be adjusted with the centering bolts on. Substitute the centering bolts with standard bolts (with washers) when making adjustments.
- A bolt without a torque specification is shown in the standard bolt chart