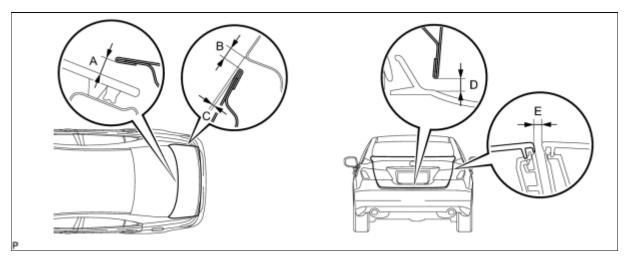

## 1. INSPECT LUGGAGE COMPARTMENT DOOR PANEL SUB-ASSEMBLY

(a) Check that the clearance measurements of areas A through E are within each standard range.

## Standard clearance:

| AREA | MEASUREMENT                          | AREA | MEASUREMENT                        |
|------|--------------------------------------|------|------------------------------------|
| А    | 5.1 to 7.9 mm (0.201 to 0.311 in.)   | D    | 4.3 to 7.3 mm (0.169 to 0.287 in.) |
| В    | 2.0 to 5.0 mm (0.079 to 0.197 in.)   | E    | 2.5 to 5.5 mm (0.098 to 0.217 in.) |
| С    | -1.3 to 1.7 mm (-0.051 to 0.067 in.) | -    | -                                  |