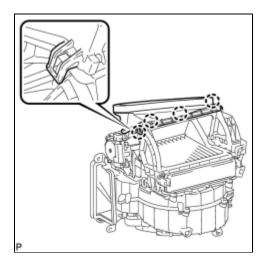

#### 4. INSTALL AIR FILTER COVER PLATE

(a) Engage the 2 claws to install the air filter cover plate.