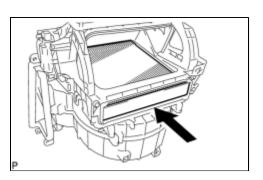

### 3. INSTALL CLEAN AIR FILTER

(a) Install the clean air filter as shown in the illustration.