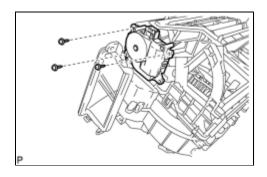

### 2. INSTALL AIR INLET SERVO MOTOR

(a) Install the air inlet servo motor with the 3 screws.