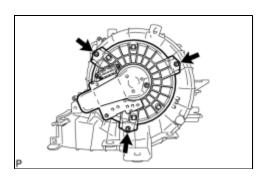

### 1. INSTALL BLOWER WITH FAN MOTOR SUB-ASSEMBLY

(a) Install the blower with fan motor sub-assembly with the 3 screws.

### 2. INSTALL AIR INLET SERVO MOTOR

(a) Install the air inlet servo motor with the 3 screws.