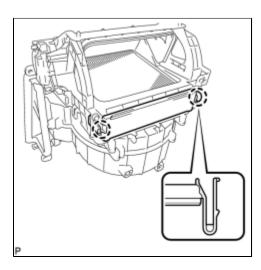

#### 4. INSTALL AIR FILTER COVER PLATE

(a) Engage the 2 claws to install the air filter cover plate.