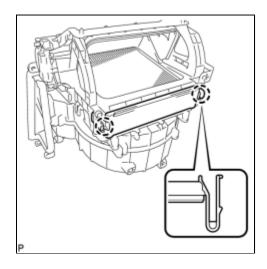

#### 3. REMOVE CLEAN AIR FILTER

(a) Remove the clean air filter as shown in the illustration.