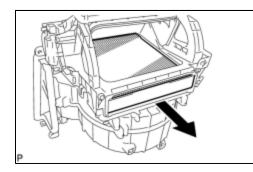

## 5. REMOVE BLOWER WITH FAN MOTOR SUB-ASSEMBLY

(a) Remove the 3 screws and blower with fan motor sub-assembly.

9

TOYOTA