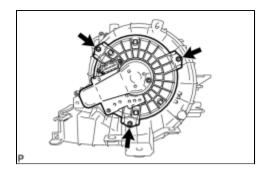

## 5. REMOVE BLOWER WITH FAN MOTOR SUB-ASSEMBLY

(a) Remove the 3 screws and blower with fan motor sub-assembly.

9

TOYOTA