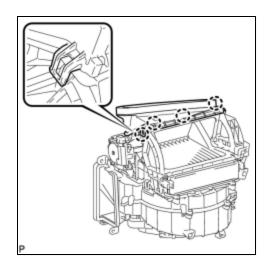

#### 1. REMOVE AIR DUCT SUB-ASSEMBLY

(a) Release the 4 claws and remove the air duct sub-assembly.