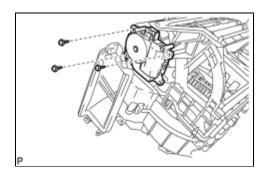

### 4. REMOVE AIR INLET SERVO MOTOR

(a) Remove the 3 screws and air inlet servo motor.