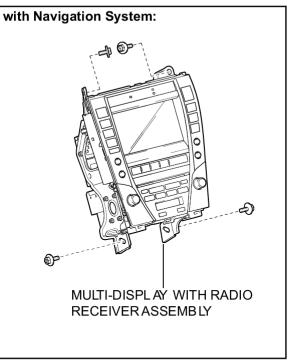

#### С

N\*m (kgf\*cm, ft.\*lbf) : Specified torque

N\*m (kgf\*cm, ft.\*lbf) : Specified torque

Ρ

N\*m (kgf\*cm, ft.\*lbf) : Specified torque

UPPER CONSOLE PANE LASSEMBLY WITH FRONT ASH RECEPTACLE

N\*m (kgf\*cm, ft.\*lbf) : Specified torque