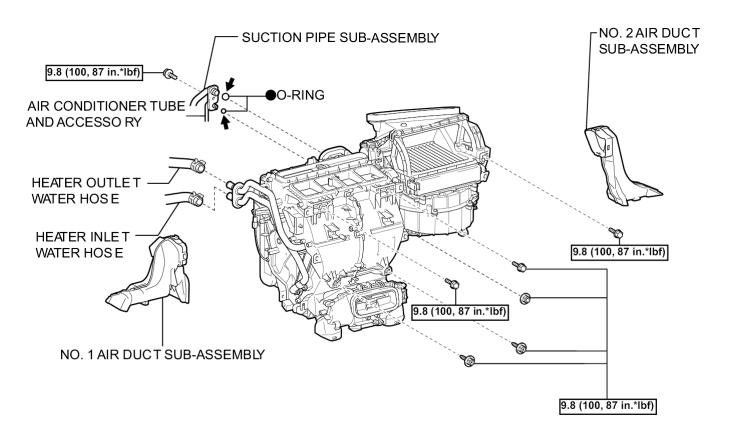

#### С

N\*m (kgf\*cm, ft.\*lbf) : Specified torque

N\*m (kgf\*cm, ft.\*lbf) : Specified torque

Ρ

N\*m (kgf\*cm, ft.\*lbf) : Specified torque

UPPER CONSOLE PANE LASSEMBLY WITH FRONT ASH RECEPTACLE

N\*m (kgf\*cm, ft.\*lbf) : Specified torque