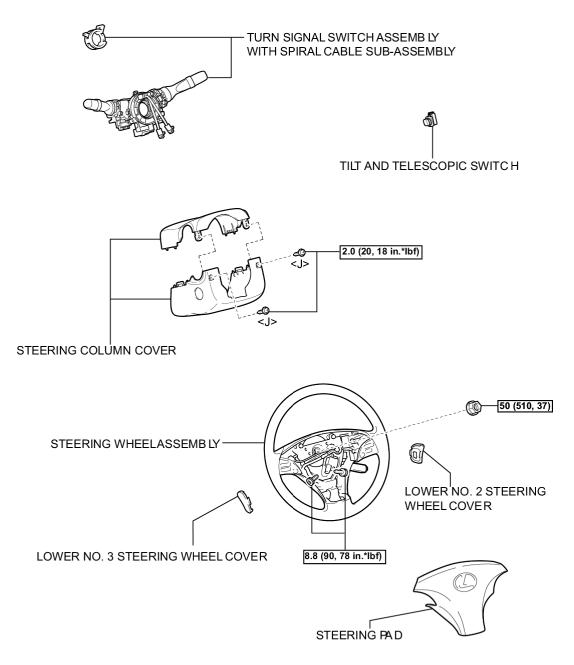

| Last Modified: 7-13-2007                                      |                    | 1.7 K                             |  |
|---------------------------------------------------------------|--------------------|-----------------------------------|--|
| Service Category: Vehicle Interior                            | Section: Heating/A | Section: Heating/Air Conditioning |  |
| Model Year: 2008                                              | Model: ES350       | Doc 1D: RM0000027DV000X           |  |
| Title: AIR CONDITIONING: BLOWER UNIT: COMPONENTS (2008 ES350) |                    |                                   |  |

# COMPONENTS



#### С



N\*m (kgf\*cm, ft.\*lbf) : Specified torque



N\*m (kgf\*cm, ft.\*lbf) : Specified torque

Ρ









N\*m (kgf\*cm, ft.\*lbf) : Specified torque











UPPER CONSOLE PANE LASSEMBLY WITH FRONT ASH RECEPTACLE















N\*m (kgf\*cm, ft.\*lbf) : Specified torque







- ← Compressor oil ND-OIL 8 or equivalent
- Non-reusable part N\*m (kgf\*cm, ft.\*lbf): Specified torque