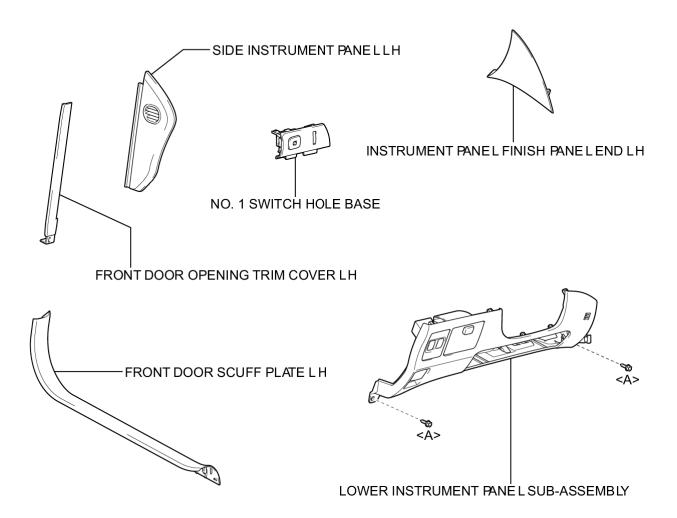

| Last Modified: 7-13-2007                                      |                    | 1.7 K                             |  |
|---------------------------------------------------------------|--------------------|-----------------------------------|--|
| Service Category: Vehicle Interior                            | Section: Heating/A | Section: Heating/Air Conditioning |  |
| Model Year: 2008                                              | Model: ES350       | Doc 1D: RM0000027DV000X           |  |
| Title: AIR CONDITIONING: BLOWER UNIT: COMPONENTS (2008 ES350) |                    |                                   |  |

# COMPONENTS



#### С



N\*m (kgf\*cm, ft.\*lbf) : Specified torque



N\*m (kgf\*cm, ft.\*lbf) : Specified torque

Ρ









N\*m (kgf\*cm, ft.\*lbf) : Specified torque











UPPER CONSOLE PANE LASSEMBLY WITH FRONT ASH RECEPTACLE















N\*m (kgf\*cm, ft.\*lbf) : Specified torque







- ← Compressor oil ND-OIL 8 or equivalent
- Non-reusable part N\*m (kgf\*cm, ft.\*lbf): Specified torque