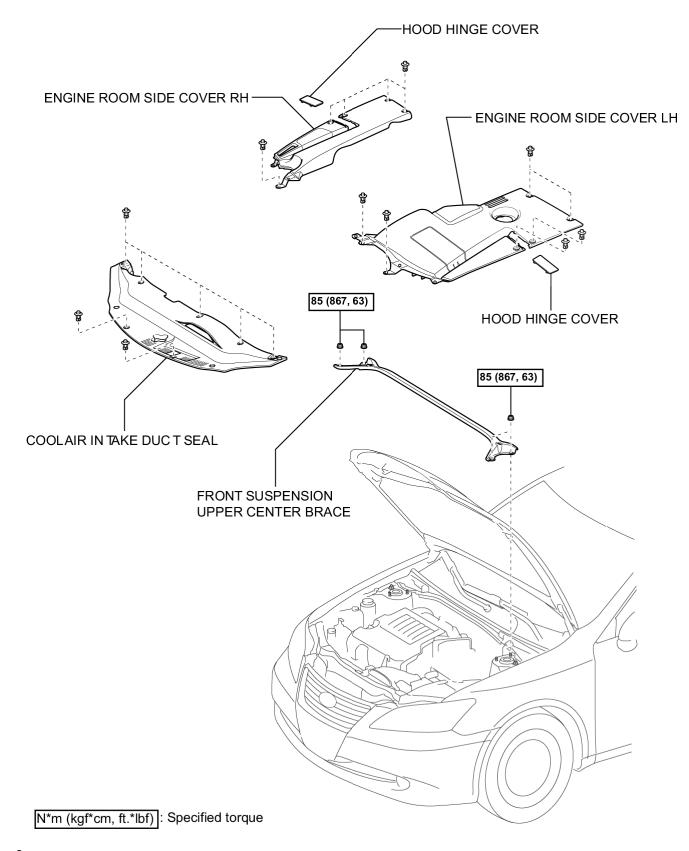

| Last Modified: 7-13-2007                                      |                    | 1.7 K                             |  |
|---------------------------------------------------------------|--------------------|-----------------------------------|--|
| Service Category: Vehicle Interior                            | Section: Heating/A | Section: Heating/Air Conditioning |  |
| Model Year: 2008                                              | Model: ES350       | Doc 1D: RM0000027DV000X           |  |
| Title: AIR CONDITIONING: BLOWER UNIT: COMPONENTS (2008 ES350) |                    |                                   |  |

# COMPONENTS



#### С



N\*m (kgf\*cm, ft.\*lbf) : Specified torque



N\*m (kgf\*cm, ft.\*lbf) : Specified torque

Ρ









N\*m (kgf\*cm, ft.\*lbf) : Specified torque











UPPER CONSOLE PANE LASSEMBLY WITH FRONT ASH RECEPTACLE















N\*m (kgf\*cm, ft.\*lbf) : Specified torque







- ← Compressor oil ND-OIL 8 or equivalent
- Non-reusable part N\*m (kgf\*cm, ft.\*lbf): Specified torque