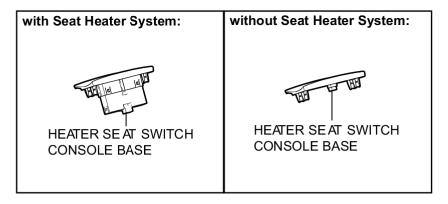

#### С

N\*m (kgf\*cm, ft.\*lbf) : Specified torque

N\*m (kgf\*cm, ft.\*lbf) : Specified torque

Ρ

N\*m (kgf\*cm, ft.\*lbf) : Specified torque

UPPER CONSOLE PANE LASSEMBLY WITH FRONT ASH RECEPTACLE

N\*m (kgf\*cm, ft.\*lbf) : Specified torque