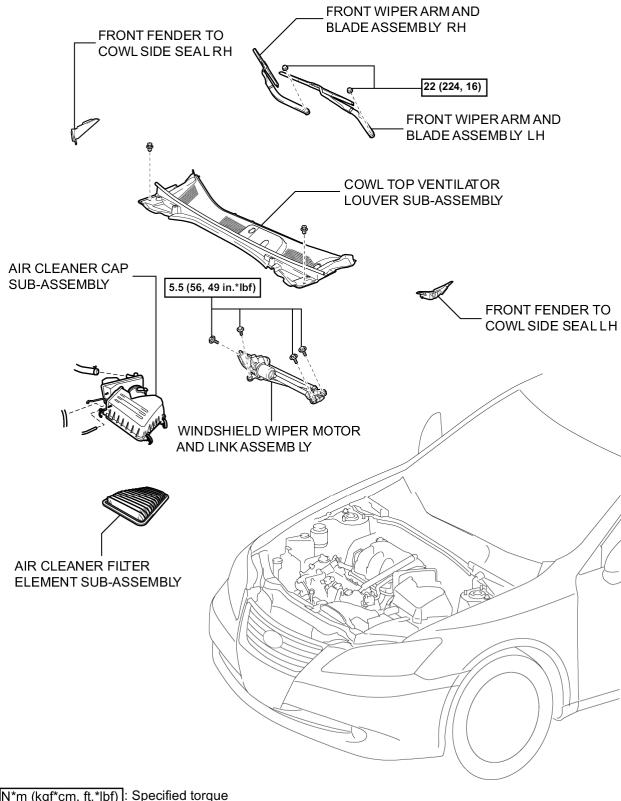

| Last Modified: 7-13-2007                                      |                    | 1.7 K                             |  |
|---------------------------------------------------------------|--------------------|-----------------------------------|--|
| Service Category: Vehicle Interior                            | Section: Heating/A | Section: Heating/Air Conditioning |  |
| Model Year: 2008                                              | Model: ES350       | Doc 1D: RM0000027DV000X           |  |
| Title: AIR CONDITIONING: BLOWER UNIT: COMPONENTS (2008 ES350) |                    |                                   |  |

# COMPONENTS



#### С



N\*m (kgf\*cm, ft.\*lbf) : Specified torque



N\*m (kgf\*cm, ft.\*lbf) : Specified torque

Ρ









N\*m (kgf\*cm, ft.\*lbf) : Specified torque











UPPER CONSOLE PANE LASSEMBLY WITH FRONT ASH RECEPTACLE















N\*m (kgf\*cm, ft.\*lbf) : Specified torque







- ← Compressor oil ND-OIL 8 or equivalent
- Non-reusable part N\*m (kgf\*cm, ft.\*lbf): Specified torque