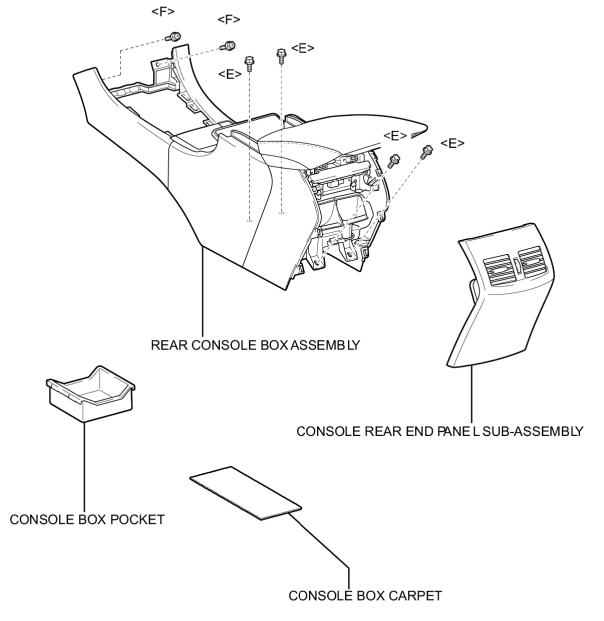

#### С

N\*m (kgf\*cm, ft.\*lbf) : Specified torque

N\*m (kgf\*cm, ft.\*lbf) : Specified torque

Ρ

N\*m (kgf\*cm, ft.\*lbf) : Specified torque

UPPER CONSOLE PANE LASSEMBLY WITH FRONT ASH RECEPTACLE

N\*m (kgf\*cm, ft.\*lbf) : Specified torque