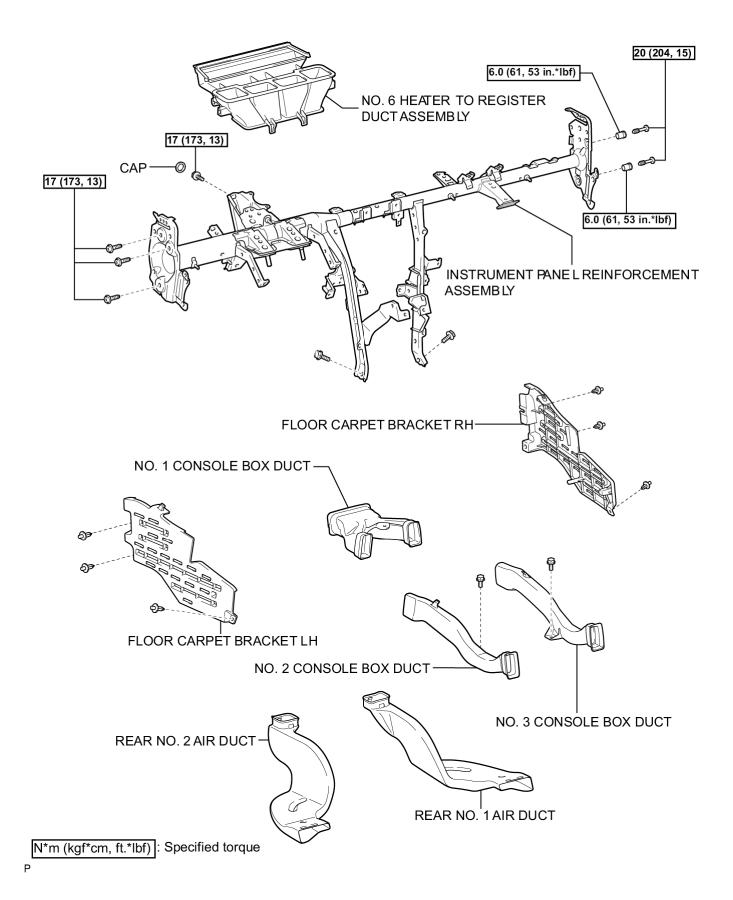

#### С

N\*m (kgf\*cm, ft.\*lbf) : Specified torque

N\*m (kgf\*cm, ft.\*lbf) : Specified torque

Ρ

N\*m (kgf\*cm, ft.\*lbf) : Specified torque

UPPER CONSOLE PANE LASSEMBLY WITH FRONT ASH RECEPTACLE

N\*m (kgf\*cm, ft.\*lbf) : Specified torque