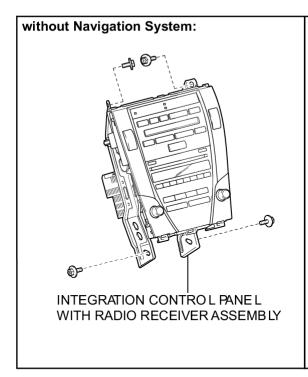

#### С

N\*m (kgf\*cm, ft.\*lbf) : Specified torque

N\*m (kgf\*cm, ft.\*lbf) : Specified torque

Ρ

N\*m (kgf\*cm, ft.\*lbf) : Specified torque

UPPER CONSOLE PANE LASSEMBLY WITH FRONT ASH RECEPTACLE

N\*m (kgf\*cm, ft.\*lbf) : Specified torque