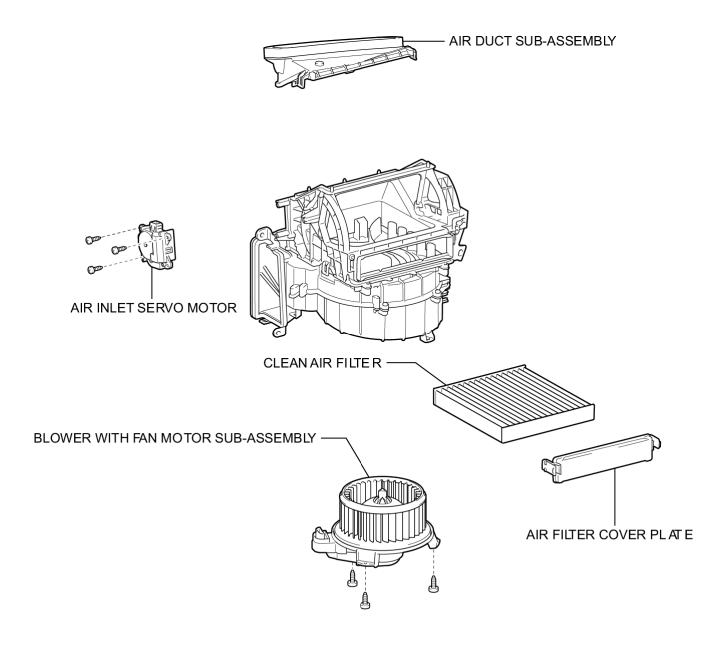

-----|--|
| Service Category: Vehicle Interior                            | Section: Heating/A | Section: Heating/Air Conditioning |  |
| Model Year: 2008                                              | Model: ES350       | Doc 1D: RM0000027DV000X           |  |
| Title: AIR CONDITIONING: BLOWER UNIT: COMPONENTS (2008 ES350) |                    |                                   |  |

# COMPONENTS



#### С



N\*m (kgf\*cm, ft.\*lbf) : Specified torque



N\*m (kgf\*cm, ft.\*lbf) : Specified torque

Ρ









N\*m (kgf\*cm, ft.\*lbf) : Specified torque











UPPER CONSOLE PANE LASSEMBLY WITH FRONT ASH RECEPTACLE















N\*m (kgf\*cm, ft.\*lbf) : Specified torque







- ← Compressor oil ND-OIL 8 or equivalent
- Non-reusable part N\*m (kgf\*cm, ft.\*lbf): Specified torque