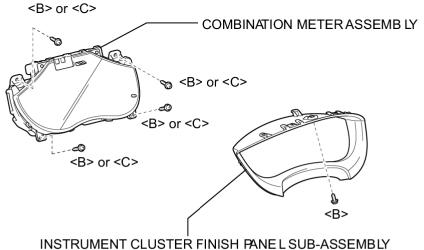

| Last Modified: 7-13-2007                                      |                    | 1.7 K                             |  |
|---------------------------------------------------------------|--------------------|-----------------------------------|--|
| Service Category: Vehicle Interior                            | Section: Heating/A | Section: Heating/Air Conditioning |  |
| Model Year: 2008                                              | Model: ES350       | Doc 1D: RM0000027DV000X           |  |
| Title: AIR CONDITIONING: BLOWER UNIT: COMPONENTS (2008 ES350) |                    |                                   |  |

# COMPONENTS



#### С



N\*m (kgf\*cm, ft.\*lbf) : Specified torque



N\*m (kgf\*cm, ft.\*lbf) : Specified torque

Ρ









N\*m (kgf\*cm, ft.\*lbf) : Specified torque











UPPER CONSOLE PANE LASSEMBLY WITH FRONT ASH RECEPTACLE















N\*m (kgf\*cm, ft.\*lbf) : Specified torque







- ← Compressor oil ND-OIL 8 or equivalent
- Non-reusable part N\*m (kgf\*cm, ft.\*lbf): Specified torque