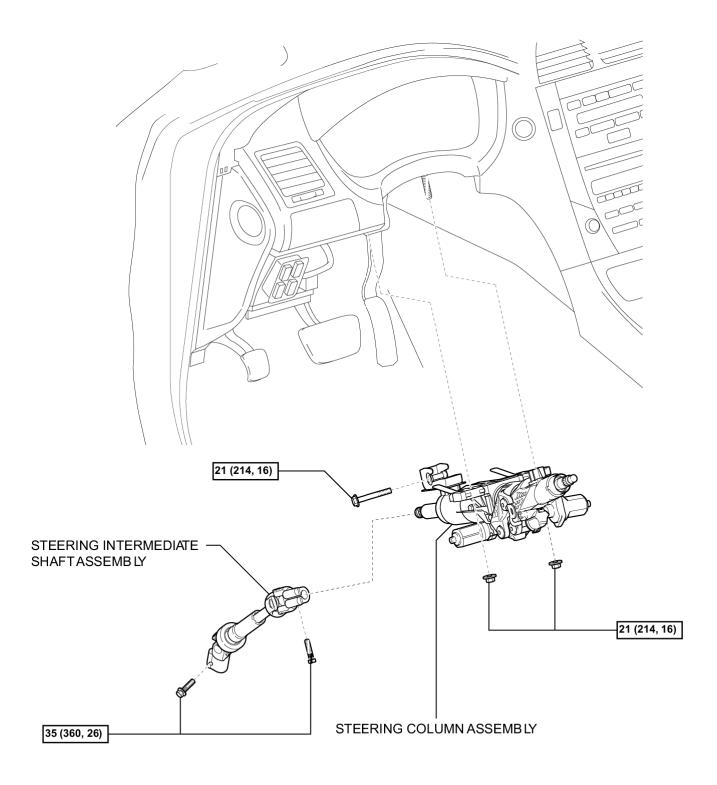

#### С

N\*m (kgf\*cm, ft.\*lbf) : Specified torque

N\*m (kgf\*cm, ft.\*lbf) : Specified torque

Ρ

N\*m (kgf\*cm, ft.\*lbf) : Specified torque

UPPER CONSOLE PANE LASSEMBLY WITH FRONT ASH RECEPTACLE

N\*m (kgf\*cm, ft.\*lbf) : Specified torque