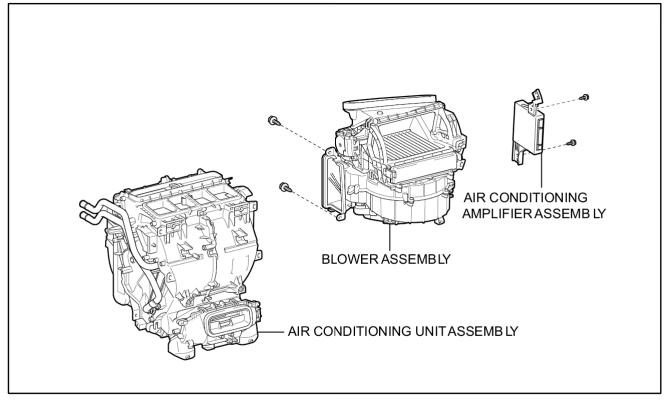

--------------------------------------------------------|--------------------|-----------------------------------|--|
| Service Category: Vehicle Interior                            | Section: Heating/A | Section: Heating/Air Conditioning |  |
| Model Year: 2008                                              | Model: ES350       | Doc 1D: RM0000027DV000X           |  |
| Title: AIR CONDITIONING: BLOWER UNIT: COMPONENTS (2008 ES350) |                    |                                   |  |

# COMPONENTS



#### С



N\*m (kgf\*cm, ft.\*lbf) : Specified torque



N\*m (kgf\*cm, ft.\*lbf) : Specified torque

Ρ









N\*m (kgf\*cm, ft.\*lbf) : Specified torque











UPPER CONSOLE PANE LASSEMBLY WITH FRONT ASH RECEPTACLE















N\*m (kgf\*cm, ft.\*lbf) : Specified torque







- ← Compressor oil ND-OIL 8 or equivalent
- Non-reusable part N\*m (kgf\*cm, ft.\*lbf): Specified torque