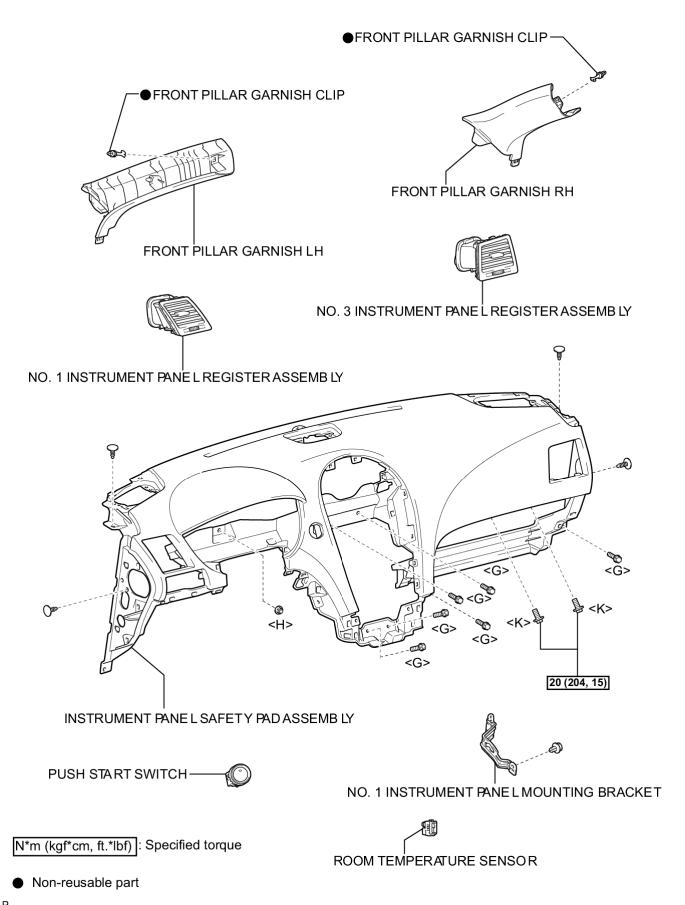

#### С

N\*m (kgf\*cm, ft.\*lbf) : Specified torque

N\*m (kgf\*cm, ft.\*lbf) : Specified torque

Ρ

N\*m (kgf\*cm, ft.\*lbf) : Specified torque

UPPER CONSOLE PANE LASSEMBLY WITH FRONT ASH RECEPTACLE

N\*m (kgf\*cm, ft.\*lbf) : Specified torque