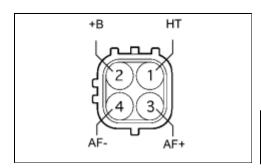

## 1. INSPECT AIR FUEL RATIO SENSOR

(a) Measure the resistance between terminals 1 (HT) and 2 (+B). Standard resistance:

| CONDITION   | SPECIFIED CONDITION |  |
|-------------|---------------------|--|
| 20°C (68°F) | 1.8 to 3.4 Ω        |  |

If the result is not as specified, replace the sensor.