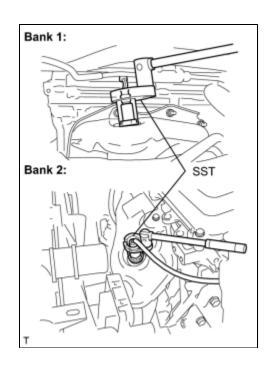

## 1. REMOVE AIR FUEL RATIO SENSOR

(a) Disconnect the 2 air fuel ratio sensor connectors.

(b) Using SST, remove the 2 air fuel ratio sensors from the front pipe assembly.

SST: 09224-00010