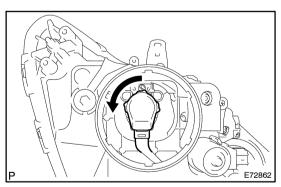

#### 6. REMOVE DISCHARGE HEADLAMP BULB

(a) Turn the headlamp socket cover as shown in the illustration.

(b) Remove the discharge headlamp bulb socket as shown in the illustration.

(c) Release the lock of the set spring and remove the discharge headlamp bulb.