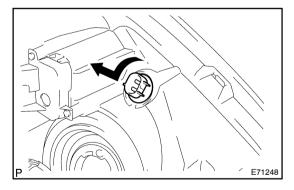

## 10. REMOVE CLEARANCE LAMP BULB

- (a) Remove the clearance lamp bulb and the clearance lamp bulb socket as shown in the illustration.
- (b) Remove the clearance lamp bulb from the clearance lamp bulb socket.