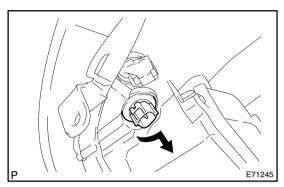

## 7. REMOVE HEADLAMP, NO.2 BULB

(a) Remove the headlamp, No.2 bulb as shown in the illustra-