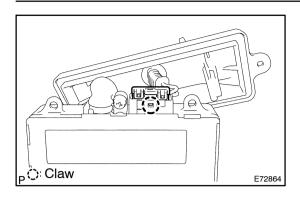

# 11. REMOVE HEADLAMP COVER NO.1

(a) Remove the 2 screws and the headlamp cover No.1.

Author: Date: 4725

- (b) Release the claw fitting, disconnect the connector from the light control ECU and remove the headlamp cover No.1.
- (c) Remove the headlamp gasket from the headlamp cover No.1.
- 12. INSTALL FRONT BUMPER COVER (SEE PAGE 76-3)
- 13. INSTALL FRONT FENDER LINER LH (SEE PAGE 76-3)
- 14. INSTALL FRONT FENDER LINER RH (SEE PAGE 76-3)
- 15. INSTALL ENGINE UNDER COVER NO.1 (SEE PAGE 76-3)
- 16. HEADLIGHT AIM ONLY (SEE PAGE 65-12)
- 17. ADJUST FOG LIGHT AIM (SEE PAGE 65-18)