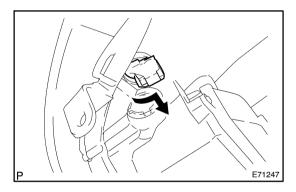

#### 8. REMOVE FRONT TURN SIGNAL LAMP BULB

- (a) Remove the front turn signal lamp bulb and the front turn signal lamp socket as shown in the illustration.
- (b) Remove the front turn signal lamp bulb from the front turn signal lamp socket.

#### 9. REMOVE FRONT SIDE MAKER LAMP BULB

- (a) Remove the front side maker lamp bulb and the front side maker lamp socket as shown in the illustration.
- (b) Remove the front side maker lamp bulb from the front side maker lamp socket.