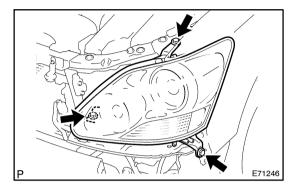

## 5. REMOVE LH HEADLAMP ASSY

- (a) Remove the 3 screws.
- (b) Pull out the LH headlamp assy forward.
- (c) Disconnect the connectors and remove the LH headlamp assy.