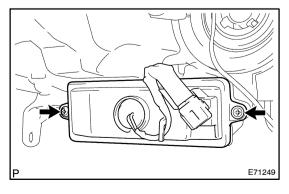

# 11. REMOVE HEADLAMP COVER NO.1

(a) Remove the 2 screws and the headlamp cover No.1.

Author: Date: 4725

- (b) Release the claw fitting, disconnect the connector from the light control ECU and remove the headlamp cover No.1.
- (c) Remove the headlamp gasket from the headlamp cover No.1.
- 12. INSTALL FRONT BUMPER COVER (SEE PAGE 76-3)
- 13. INSTALL FRONT FENDER LINER LH (SEE PAGE 76-3)
- 14. INSTALL FRONT FENDER LINER RH (SEE PAGE 76-3)
- 15. INSTALL ENGINE UNDER COVER NO.1 (SEE PAGE 76-3)
- 16. HEADLIGHT AIM ONLY (SEE PAGE 65-12)
- 17. ADJUST FOG LIGHT AIM (SEE PAGE 65-18)