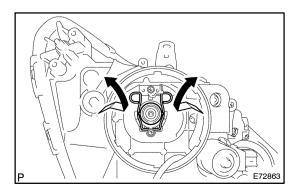

## 7. REMOVE HEADLAMP, NO.2 BULB

(a) Remove the headlamp, No.2 bulb as shown in the illustra-