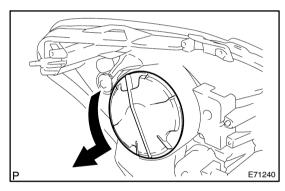

#### 6. REMOVE DISCHARGE HEADLAMP BULB

(a) Turn the headlamp socket cover as shown in the illustration.

(b) Remove the discharge headlamp bulb socket as shown in the illustration.

(c) Release the lock of the set spring and remove the discharge headlamp bulb.