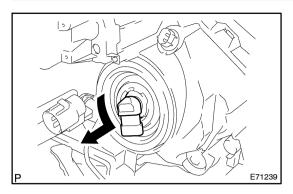

#### 6. REMOVE DISCHARGE HEADLAMP BULB

(a) Turn the headlamp socket cover as shown in the illustration.

(b) Remove the discharge headlamp bulb socket as shown in the illustration.

(c) Release the lock of the set spring and remove the discharge headlamp bulb.